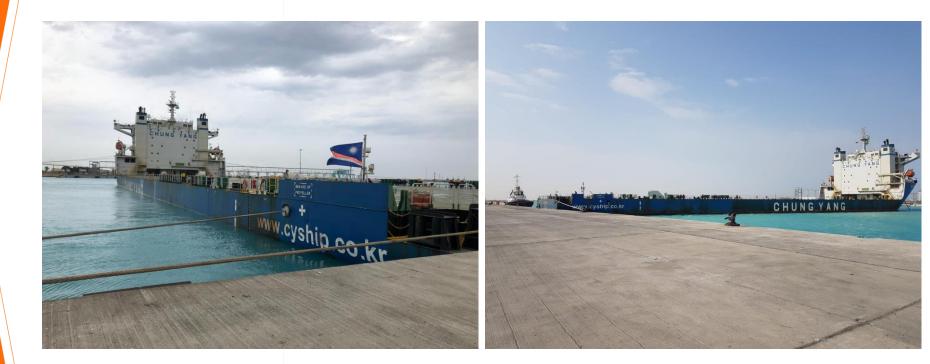

#### **MV CY INTEROCEAN II loaded successfully**

- Vessel Name
- Cargo
- Quantity
- Operation Start
- Operation Finish
- Vessel Berthing
- Vessel Sailing
- Idle Duration
  - Harsh Weather Conditions
- Net operation

- : MV CY INTEROCEAN II
- : General Cargo
- : 4 Pieces / 801 Ton / 9,446 CBM
- : 0430 31<sup>th</sup> of October 2018
- : 2100 02<sup>th</sup> of November 2018
- : 1000 30<sup>th</sup> of October 2018
- : 0015 03<sup>th</sup> of November 2018
- : Total 15 Hours
  - : 15 Hours
- Hours Operated : 64 Hours 30 Minutes
  - : 49 Hours 30 Minutes

#### AMSTEEL handled very successfully





#### **Operational Preparation**



#### AMSTEEL handled very successfully



#### **Vessel Berthing**



#### AMSTEEL handled very successfully



#### **Export Operation**



#### AMSTEEL handled very successfully



#### **Export Operation**



#### AMSTEEL handled very successfully



#### Welding & Lashing Operation



#### AMSTEEL handled very successfully



#### Welding & Lashing Operation



#### AMSTEEL handled very successfully



#### **Operation Completed**





#### **MV CY INTEROCEAN II loaded very successfully**

# Thank You

Info@amsteel.com Sales@amsteel.com



sc

2017 © The information in this document, is the property of Amsteel Port & Steel Operations and is strictly private and confidential.

www.amsteel.com