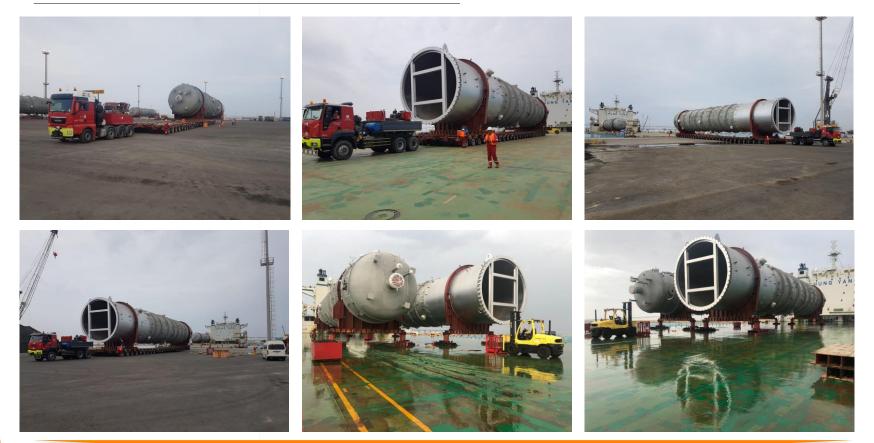

#### **MV CY INTEROCEAN II loaded successfully**

- Vessel Name
- Cargo
- Quantity
- Operation Start
- Operation Finish
- Vessel Berthing
- Vessel Sailing
- Idle Duration
  - Harsh Weather Conditions
- Net operation

- : MV CY INTEROCEAN II
- : General Cargo
- : 4 Pieces / 801 Ton / 9,446 CBM
- : 0430 31<sup>th</sup> of October 2018
- : 2100 02<sup>th</sup> of November 2018
- : 1000 30<sup>th</sup> of October 2018
- : 0015 03<sup>th</sup> of November 2018
- : Total 15 Hours
  - : 15 Hours
- Hours Operated : 64 Hours 30 Minutes
  - : 49 Hours 30 Minutes

#### AMSTEEL handled very successfully





#### **Operational Preparation**



#### AMSTEEL handled very successfully



#### **Vessel Berthing**



#### AMSTEEL handled very successfully



#### **Export Operation**



#### AMSTEEL handled very successfully



#### **Export Operation**



#### AMSTEEL handled very successfully



#### Welding & Lashing Operation



#### AMSTEEL handled very successfully



#### Welding & Lashing Operation



#### AMSTEEL handled very successfully



#### **Operation Completed**





#### **MV CY INTEROCEAN II loaded very successfully**

# Thank You

Info@amsteel.com Sales@amsteel.com



sc

2017 © The information in this document, is the property of Amsteel Port & Steel Operations and is strictly private and confidential.

www.amsteel.com