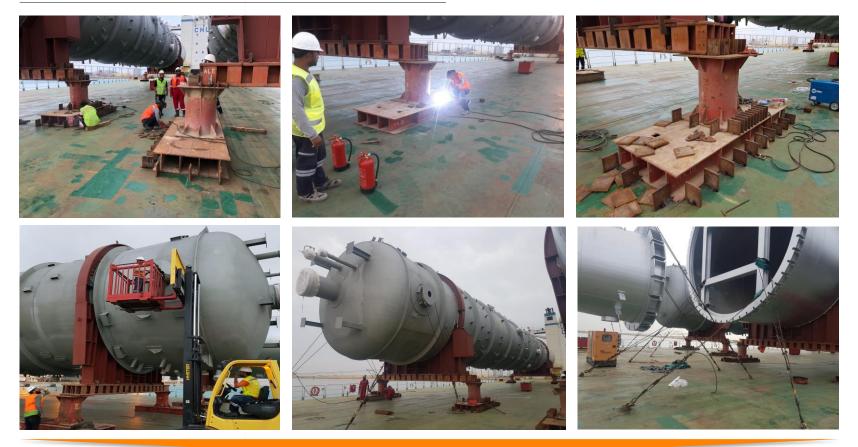

operation

- : MV CY INTEROCEAN II
- : General Cargo
- : 4 Pieces / 801 Ton / 9,446 CBM
- : 0430 31<sup>th</sup> of October 2018
- : 2100 02<sup>th</sup> of November 2018
- : 1000 30<sup>th</sup> of October 2018
- : 0015 03<sup>th</sup> of November 2018
- : Total 15 Hours
  - : 15 Hours
- Hours Operated : 64 Hours 30 Minutes
  - : 49 Hours 30 Minutes

#### AMSTEEL handled very successfully





#### **Operational Preparation**



#### AMSTEEL handled very successfully



#### **Vessel Berthing**



#### AMSTEEL handled very successfully



#### **Export Operation**



#### AMSTEEL handled very successfully



#### **Export Operation**



#### AMSTEEL handled very successfully



#### Welding & Lashing Operation



#### AMSTEEL handled very successfully



#### Welding & Lashing Operation



#### AMSTEEL handled very successfully



#### **Operation Completed**





#### **MV CY INTEROCEAN II loaded very successfully**

# Thank You

Info@amsteel.com Sales@amsteel.com



sc

2017 © The information in this document, is the property of Amsteel Port & Steel Operations and is strictly private and confidential.

www.amsteel.com