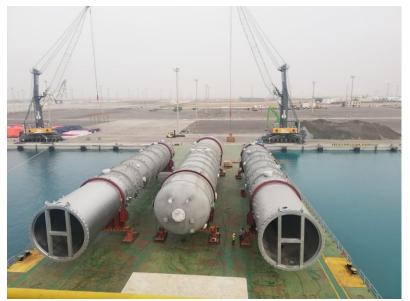

/ 9,446 CBM
- : 0430 31<sup>th</sup> of October 2018
- : 2100 02<sup>th</sup> of November 2018
- : 1000 30<sup>th</sup> of October 2018
- : 0015 03<sup>th</sup> of November 2018
- : Total 15 Hours
  - : 15 Hours
- Hours Operated : 64 Hours 30 Minutes
  - : 49 Hours 30 Minutes

#### AMSTEEL handled very successfully





#### **Operational Preparation**



#### AMSTEEL handled very successfully



#### **Vessel Berthing**



#### AMSTEEL handled very successfully



#### **Export Operation**



#### AMSTEEL handled very successfully



#### **Export Operation**



#### AMSTEEL handled very successfully



#### Welding & Lashing Operation



#### AMSTEEL handled very successfully



#### Welding & Lashing Operation



#### AMSTEEL handled very successfully



#### **Operation Completed**





#### **MV CY INTEROCEAN II loaded very successfully**

# Thank You

Info@amsteel.com Sales@amsteel.com



sc

2017 © The information in this document, is the property of Amsteel Port & Steel Operations and is strictly private and confidential.

www.amsteel.com