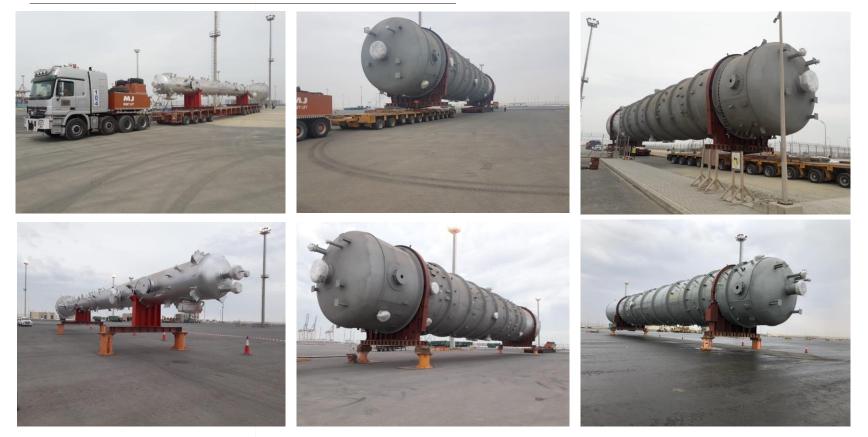

#### **MV CY INTEROCEAN II loaded successfully**

- Vessel Name
- Cargo
- Quantity
- Operation Start
- Operation Finish
- Vessel Berthing
- Vessel Sailing
- Idle Duration
  - Harsh Weather Conditions
- Net operation

- : MV CY INTEROCEAN II
- : General Cargo
- : 4 Pieces / 801 Ton / 9,446 CBM
- : 0430 31<sup>th</sup> of October 2018
- : 2100 02<sup>th</sup> of November 2018
- : 1000 30<sup>th</sup> of October 2018
- : 0015 03<sup>th</sup> of November 2018
- : Total 15 Hours
  - : 15 Hours
- Hours Operated : 64 Hours 30 Minutes
  - : 49 Hours 30 Minutes

#### AMSTEEL handled very successfully





#### **Operational Preparation**



#### AMSTEEL handled very successfully



#### **Vessel Berthing**



#### AMSTEEL handled very successfully



#### **Export Operation**



#### AMSTEEL handled very successfully



#### **Export Operation**



#### AMSTEEL handled very successfully



#### Welding & Lashing Operation



#### AMSTEEL handled very successfully



#### Welding & Lashing Operation



#### AMSTEEL handled very successfully



#### **Operation Completed**





#### **MV CY INTEROCEAN II loaded very successfully**

# Thank You

Info@amsteel.com Sales@amsteel.com



sc

2017 © The information in this document, is the property of Amsteel Port & Steel Operations and is strictly private and confidential.

www.amsteel.com