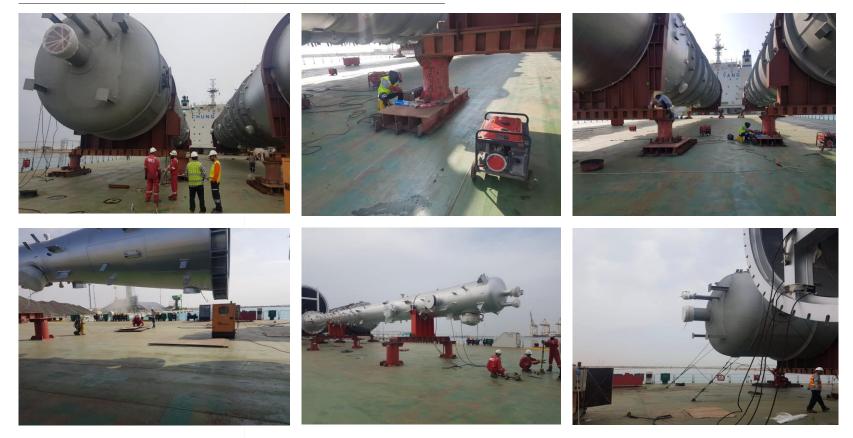

Berthing
- Vessel Sailing
- Idle Duration
  - Harsh Weather Conditions
- Net operation

- : MV CY INTEROCEAN II
- : General Cargo
- : 4 Pieces / 801 Ton / 9,446 CBM
- : 0430 31<sup>th</sup> of October 2018
- : 2100 02<sup>th</sup> of November 2018
- : 1000 30<sup>th</sup> of October 2018
- : 0015 03<sup>th</sup> of November 2018
- : Total 15 Hours
  - : 15 Hours
- Hours Operated : 64 Hours 30 Minutes
  - : 49 Hours 30 Minutes

#### AMSTEEL handled very successfully





#### **Operational Preparation**



#### AMSTEEL handled very successfully



#### **Vessel Berthing**



#### AMSTEEL handled very successfully



#### **Export Operation**



#### AMSTEEL handled very successfully



#### **Export Operation**



#### AMSTEEL handled very successfully



#### Welding & Lashing Operation



#### AMSTEEL handled very successfully



#### Welding & Lashing Operation



#### AMSTEEL handled very successfully



#### **Operation Completed**





#### **MV CY INTEROCEAN II loaded very successfully**

# Thank You

Info@amsteel.com Sales@amsteel.com



sc

2017 © The information in this document, is the property of Amsteel Port & Steel Operations and is strictly private and confidential.

www.amsteel.com