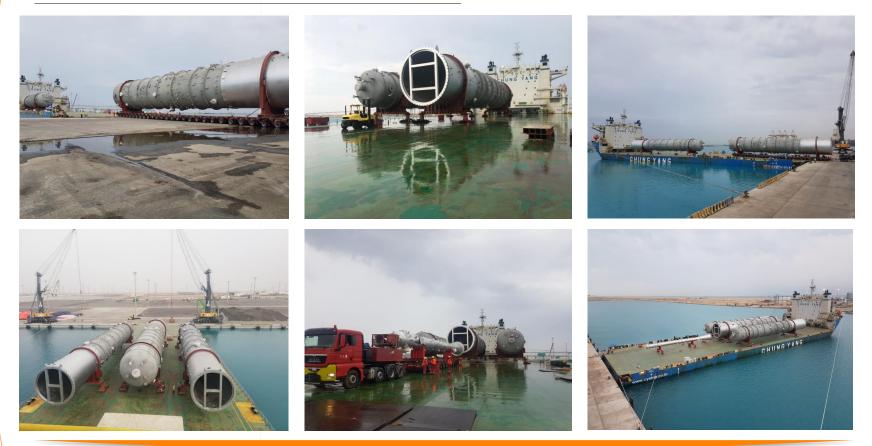

- Vessel Name
- Cargo
- Quantity
- Operation Start
- Operation Finish
- Vessel Berthing
- Vessel Sailing
- Idle Duration
  - Harsh Weather Conditions
- Net operation

- : MV CY INTEROCEAN II
- : General Cargo
- : 4 Pieces / 801 Ton / 9,446 CBM
- : 0430 31<sup>th</sup> of October 2018
- : 2100 02<sup>th</sup> of November 2018
- : 1000 30<sup>th</sup> of October 2018
- : 0015 03<sup>th</sup> of November 2018
- : Total 15 Hours
  - : 15 Hours
- Hours Operated : 64 Hours 30 Minutes
  - : 49 Hours 30 Minutes

#### AMSTEEL handled very successfully





#### **Operational Preparation**



#### AMSTEEL handled very successfully



#### **Vessel Berthing**



#### AMSTEEL handled very successfully



#### **Export Operation**



#### AMSTEEL handled very successfully



#### **Export Operation**



#### AMSTEEL handled very successfully



#### Welding & Lashing Operation



#### AMSTEEL handled very successfully



#### Welding & Lashing Operation



#### AMSTEEL handled very successfully



#### **Operation Completed**





#### **MV CY INTEROCEAN II loaded very successfully**

# Thank You

Info@amsteel.com Sales@amsteel.com



sc

2017 © The information in this document, is the property of Amsteel Port & Steel Operations and is strictly private and confidential.

www.amsteel.com