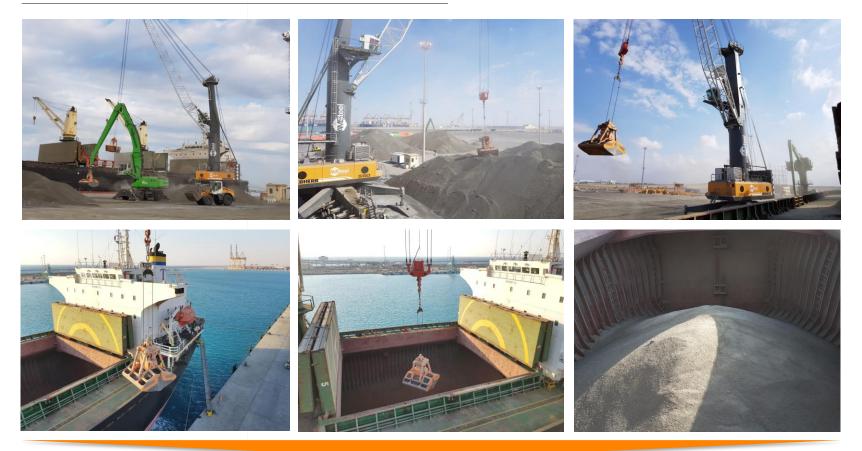

- Quantity
- Operation Start
- Operation Finish
- Vessel Berthing
- Vessel Sailing
- Equipment Used
- Idle Duration
- Hours Operated
- Net Operated Hours
- Actual Performance
- Crane Productivity

- : MV. ELISSEOS
- : Bulk Clinker
- : 39,000 Ton
- : 1045 11<sup>th</sup> of December 2018
- : 1610 12<sup>th</sup> of December 2018
- : 0812 11<sup>th</sup> of December 2018
- : 0030 13<sup>th</sup> of December 2018
- : 1 LHM 550 Mobile Harbor Crane
  - 1 Sennebogen 880
- : Non-stop Work
- : 29 Hours 25 Minutes
- : 29 Hours 25 Minutes
- : 1,322 Ton Per Hour / 31,728 Ton Per Day
- : % 99

#### AMSTEEL handled very successfully



#### **Vessel Berthing**



#### AMSTEEL handled very successfully



#### **Export Operation**



#### AMSTEEL handled very successfully



#### **Export Operation**



#### AMSTEEL handled very successfully



#### **Operation Completed**



#### **MV ELISSEOS loaded very successfully**

## Thank You

Info@amsteel.com Sales@amsteel.com



sc

2017 © The information in this document, is the property of Amsteel Port & Steel Operations and is strictly private and confidential.

www.amsteel.com