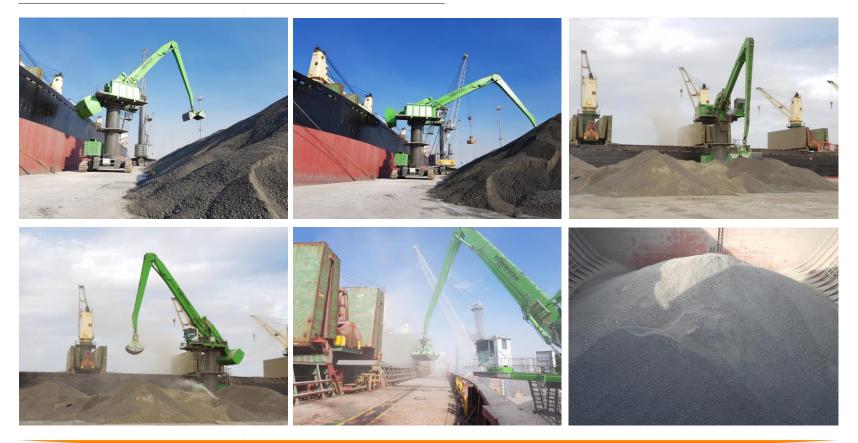

Operation

#### M/V ELISSEOS Loaded successfully

- Vessel Name
- Cargo
- Quantity
- Operation Start
- Operation Finish
- Vessel Berthing
- Vessel Sailing
- Equipment Used
- Idle Duration
- Hours Operated
- Net Operated Hours
- Actual Performance
- Crane Productivity

- : MV. ELISSEOS
- : Bulk Clinker
- : 39,000 Ton
- : 1045 11<sup>th</sup> of December 2018
- : 1610 12<sup>th</sup> of December 2018
- : 0812 11<sup>th</sup> of December 2018
- : 0030 13<sup>th</sup> of December 2018
- : 1 LHM 550 Mobile Harbor Crane
  - 1 Sennebogen 880
- : Non-stop Work
- : 29 Hours 25 Minutes
- : 29 Hours 25 Minutes
- : 1,322 Ton Per Hour / 31,728 Ton Per Day
- : % 99

#### AMSTEEL handled very successfully



#### **Vessel Berthing**



#### AMSTEEL handled very successfully



#### **Export Operation**



#### AMSTEEL handled very successfully



#### **Export Operation**



#### AMSTEEL handled very successfully



#### **Operation Completed**



#### **MV ELISSEOS loaded very successfully**

## Thank You

Info@amsteel.com Sales@amsteel.com



sc

2017 © The information in this document, is the property of Amsteel Port & Steel Operations and is strictly private and confidential.

www.amsteel.com