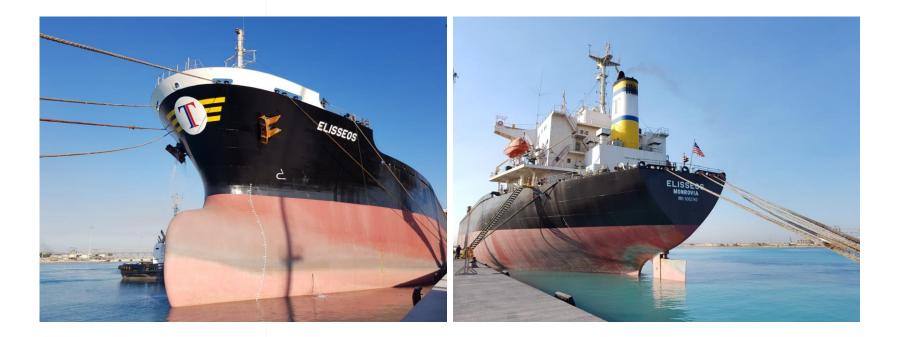

#### M/V ELISSEOS Loaded successfully

- Vessel Name
- Cargo
- Quantity
- Operation Start
- Operation Finish
- Vessel Berthing
- Vessel Sailing
- Equipment Used
- Idle Duration
- Hours Operated
- Net Operated Hours
- Actual Performance
- Crane Productivity

- : MV. ELISSEOS
- : Bulk Clinker
- : 39,000 Ton
- : 1045 11<sup>th</sup> of December 2018
- : 1610 12<sup>th</sup> of December 2018
- : 0812 11<sup>th</sup> of December 2018
- : 0030 13<sup>th</sup> of December 2018
- : 1 LHM 550 Mobile Harbor Crane
  - 1 Sennebogen 880
- : Non-stop Work
- : 29 Hours 25 Minutes
- : 29 Hours 25 Minutes
- : 1,322 Ton Per Hour / 31,728 Ton Per Day
- : % 99

#### **Vessel Berthing**