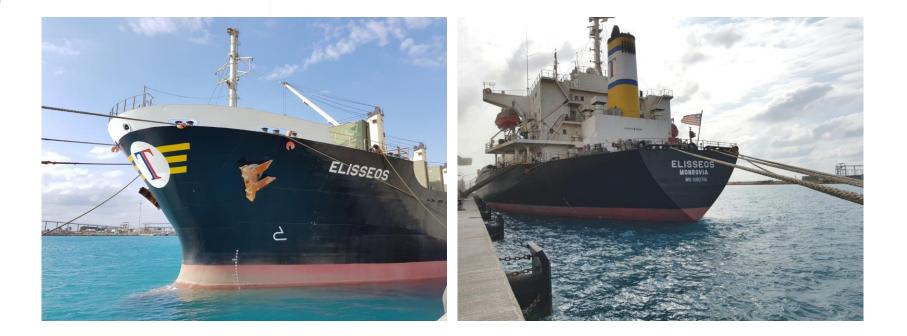

#### M/V ELISSEOS Loaded successfully

- Vessel Name
- Cargo
- Quantity
- Operation Start
- Operation Finish
- Vessel Berthing
- Vessel Sailing
- Equipment Used
- Idle Duration
- Hours Operated
- Net Operated Hours
- Actual Performance
- Crane Productivity

- : MV. ELISSEOS
- : Bulk Clinker
- : 39,000 Ton
- : 1045 11<sup>th</sup> of December 2018
- : 1610 12<sup>th</sup> of December 2018
- : 0812 11<sup>th</sup> of December 2018
- : 0030 13<sup>th</sup> of December 2018
- : 1 LHM 550 Mobile Harbor Crane
  - 1 Sennebogen 880
- : Non-stop Work
- : 29 Hours 25 Minutes
- : 29 Hours 25 Minutes
- : 1,322 Ton Per Hour / 31,728 Ton Per Day
- : % 99