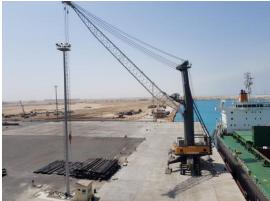

**AMSTEEL OPERATION REPORT** 



### M/V OLYMPIC PIONEER discharged successfully

Vessel Name : MV. OLYMPIC PIONEER

Cargo : Steel Billet

• Quantity : 53,442 Ton

Operation Start : 1515 08<sup>th</sup> of April 2018

Operation Finish : 1720 15<sup>th</sup> of April 2018

Vessel Berthing : 1145 08<sup>th</sup> of April 2018

Vessel Sailing : 2100 15<sup>th</sup> of April 2018

Equipment Used : 2 LHM 550 Mobile Harbor Cranes

Idle Duration : Non-stop Working

Hours Operated : 170 Hours

• Actual Performance : 314 Ton Per Hour / 7,544 Ton Per Day

Crane Productivity : % 99



#### **Vessel Berthing**







#### **Import Operation**















#### **Import Operation**















#### **Import Operation**















#### **Operation Completed**





**MV OLYPIC PIONEER discharged very successfully**