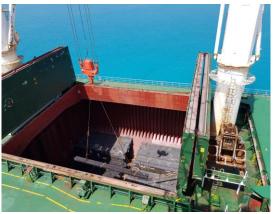

**AMSTEEL OPERATION REPORT** 



### M/V OLYMPIC PIONEER discharged successfully

Vessel Name : MV. OLYMPIC PIONEER

Cargo : Steel Billet

• Quantity : 53,442 Ton

Operation Start : 1515 08<sup>th</sup> of April 2018

Operation Finish : 1720 15<sup>th</sup> of April 2018

Vessel Berthing : 1145 08<sup>th</sup> of April 2018

Vessel Sailing : 2100 15<sup>th</sup> of April 2018

Equipment Used : 2 LHM 550 Mobile Harbor Cranes

Idle Duration : Non-stop Working

Hours Operated : 170 Hours

• Actual Performance : 314 Ton Per Hour / 7,544 Ton Per Day

Crane Productivity : % 99



#### **Vessel Berthing**







#### **Import Operation**















#### **Import Operation**















#### **Import Operation**















#### **Operation Completed**





**MV OLYPIC PIONEER discharged very successfully**