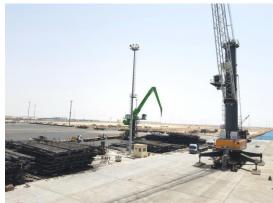

**AMSTEEL OPERATION REPORT** 



### M/V OLYMPIC PIONEER discharged successfully

Vessel Name : MV. OLYMPIC PIONEER

Cargo : Steel Billet

• Quantity : 53,442 Ton

Operation Start : 1515 08<sup>th</sup> of April 2018

Operation Finish : 1720 15<sup>th</sup> of April 2018

Vessel Berthing : 1145 08<sup>th</sup> of April 2018

Vessel Sailing : 2100 15<sup>th</sup> of April 2018

Equipment Used : 2 LHM 550 Mobile Harbor Cranes

Idle Duration : Non-stop Working

Hours Operated : 170 Hours

• Actual Performance : 314 Ton Per Hour / 7,544 Ton Per Day

Crane Productivity : % 99



#### **Vessel Berthing**







#### **Import Operation**















#### **Import Operation**















#### **Import Operation**















#### **Operation Completed**





**MV OLYPIC PIONEER discharged very successfully**