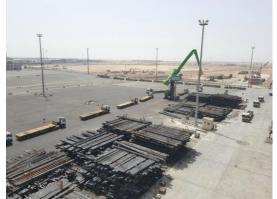

**AMSTEEL OPERATION REPORT** 



### M/V OLYMPIC PIONEER discharged successfully

Vessel Name : MV. OLYMPIC PIONEER

Cargo : Steel Billet

• Quantity : 53,442 Ton

Operation Start : 1515 08<sup>th</sup> of April 2018

Operation Finish : 1720 15<sup>th</sup> of April 2018

Vessel Berthing : 1145 08<sup>th</sup> of April 2018

Vessel Sailing : 2100 15<sup>th</sup> of April 2018

Equipment Used : 2 LHM 550 Mobile Harbor Cranes

Idle Duration : Non-stop Working

Hours Operated : 170 Hours

• Actual Performance : 314 Ton Per Hour / 7,544 Ton Per Day

Crane Productivity : % 99



#### **Vessel Berthing**







#### **Import Operation**















#### **Import Operation**















#### **Import Operation**















#### **Operation Completed**





**MV OLYPIC PIONEER discharged very successfully**