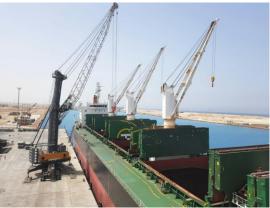

**AMSTEEL OPERATION REPORT** 



### M/V OLYMPIC PIONEER discharged successfully

Vessel Name : MV. OLYMPIC PIONEER

Cargo : Steel Billet

• Quantity : 53,442 Ton

Operation Start : 1515 08<sup>th</sup> of April 2018

Operation Finish : 1720 15<sup>th</sup> of April 2018

Vessel Berthing : 1145 08<sup>th</sup> of April 2018

Vessel Sailing : 2100 15<sup>th</sup> of April 2018

Equipment Used : 2 LHM 550 Mobile Harbor Cranes

Idle Duration : Non-stop Working

Hours Operated : 170 Hours

• Actual Performance : 314 Ton Per Hour / 7,544 Ton Per Day

Crane Productivity : % 99



#### **Vessel Berthing**







#### **Import Operation**















#### **Import Operation**















#### **Import Operation**















#### **Operation Completed**





**MV OLYPIC PIONEER discharged very successfully**