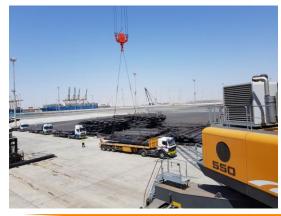

**AMSTEEL OPERATION REPORT** 



### M/V OLYMPIC PIONEER discharged successfully

Vessel Name : MV. OLYMPIC PIONEER

Cargo : Steel Billet

• Quantity : 53,442 Ton

Operation Start : 1515 08<sup>th</sup> of April 2018

Operation Finish : 1720 15<sup>th</sup> of April 2018

Vessel Berthing : 1145 08<sup>th</sup> of April 2018

Vessel Sailing : 2100 15<sup>th</sup> of April 2018

Equipment Used : 2 LHM 550 Mobile Harbor Cranes

Idle Duration : Non-stop Working

Hours Operated : 170 Hours

• Actual Performance : 314 Ton Per Hour / 7,544 Ton Per Day

Crane Productivity : % 99



#### **Vessel Berthing**







#### **Import Operation**















#### **Import Operation**















#### **Import Operation**















#### **Operation Completed**





**MV OLYPIC PIONEER discharged very successfully**