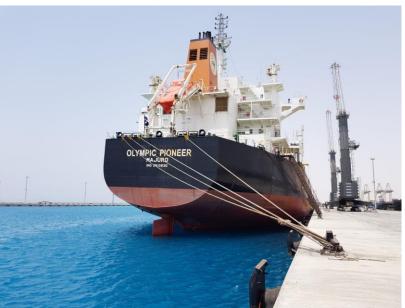

**AMSTEEL OPERATION REPORT** 



### M/V OLYMPIC PIONEER discharged successfully

Vessel Name : MV. OLYMPIC PIONEER

Cargo : Steel Billet

• Quantity : 53,442 Ton

Operation Start : 1515 08<sup>th</sup> of April 2018

Operation Finish : 1720 15<sup>th</sup> of April 2018

Vessel Berthing : 1145 08<sup>th</sup> of April 2018

Vessel Sailing : 2100 15<sup>th</sup> of April 2018

Equipment Used : 2 LHM 550 Mobile Harbor Cranes

Idle Duration : Non-stop Working

Hours Operated : 170 Hours

• Actual Performance : 314 Ton Per Hour / 7,544 Ton Per Day

Crane Productivity : % 99



#### **Vessel Berthing**







#### **Import Operation**















#### **Import Operation**















#### **Import Operation**















#### **Operation Completed**





**MV OLYPIC PIONEER discharged very successfully**