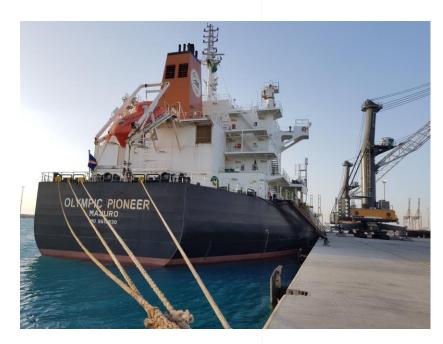

### M/V OLYMPIC PIONEER discharged successfully

Vessel Name : MV. OLYMPIC PIONEER

Cargo : Steel Billet

• Quantity : 53,442 Ton

Operation Start : 1515 08<sup>th</sup> of April 2018

Operation Finish : 1720 15<sup>th</sup> of April 2018

Vessel Berthing : 1145 08<sup>th</sup> of April 2018

Vessel Sailing : 2100 15<sup>th</sup> of April 2018

Equipment Used : 2 LHM 550 Mobile Harbor Cranes

Idle Duration : Non-stop Working

Hours Operated : 170 Hours

#### **Vessel Berthing**