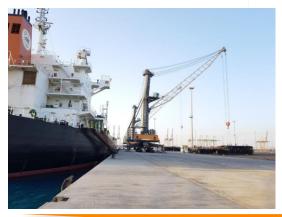

**AMSTEEL OPERATION REPORT** 



### M/V OLYMPIC PIONEER discharged successfully

Vessel Name : MV. OLYMPIC PIONEER

Cargo : Steel Billet

• Quantity : 53,442 Ton

Operation Start : 1515 08<sup>th</sup> of April 2018

Operation Finish : 1720 15<sup>th</sup> of April 2018

Vessel Berthing : 1145 08<sup>th</sup> of April 2018

Vessel Sailing : 2100 15<sup>th</sup> of April 2018

Equipment Used : 2 LHM 550 Mobile Harbor Cranes

Idle Duration : Non-stop Working

Hours Operated : 170 Hours

• Actual Performance : 314 Ton Per Hour / 7,544 Ton Per Day

Crane Productivity : % 99



#### **Vessel Berthing**







#### **Import Operation**















#### **Import Operation**















#### **Import Operation**















#### **Operation Completed**





**MV OLYPIC PIONEER discharged very successfully**