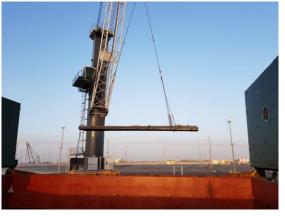

**AMSTEEL OPERATION REPORT** 



### M/V OLYMPIC PIONEER discharged successfully

Vessel Name : MV. OLYMPIC PIONEER

Cargo : Steel Billet

• Quantity : 53,442 Ton

Operation Start : 1515 08<sup>th</sup> of April 2018

Operation Finish : 1720 15<sup>th</sup> of April 2018

Vessel Berthing : 1145 08<sup>th</sup> of April 2018

Vessel Sailing : 2100 15<sup>th</sup> of April 2018

Equipment Used : 2 LHM 550 Mobile Harbor Cranes

Idle Duration : Non-stop Working

Hours Operated : 170 Hours

• Actual Performance : 314 Ton Per Hour / 7,544 Ton Per Day

Crane Productivity : % 99



#### **Vessel Berthing**







#### **Import Operation**















#### **Import Operation**















#### **Import Operation**















#### **Operation Completed**





**MV OLYPIC PIONEER discharged very successfully**