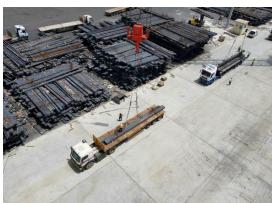

**AMSTEEL OPERATION REPORT** 



### M/V OLYMPIC PIONEER discharged successfully

Vessel Name : MV. OLYMPIC PIONEER

Cargo : Steel Billet

• Quantity : 53,442 Ton

Operation Start : 1515 08<sup>th</sup> of April 2018

Operation Finish : 1720 15<sup>th</sup> of April 2018

Vessel Berthing : 1145 08<sup>th</sup> of April 2018

Vessel Sailing : 2100 15<sup>th</sup> of April 2018

Equipment Used : 2 LHM 550 Mobile Harbor Cranes

Idle Duration : Non-stop Working

Hours Operated : 170 Hours

• Actual Performance : 314 Ton Per Hour / 7,544 Ton Per Day

Crane Productivity : % 99



#### **Vessel Berthing**







#### **Import Operation**















#### **Import Operation**















#### **Import Operation**















#### **Operation Completed**





**MV OLYPIC PIONEER discharged very successfully**