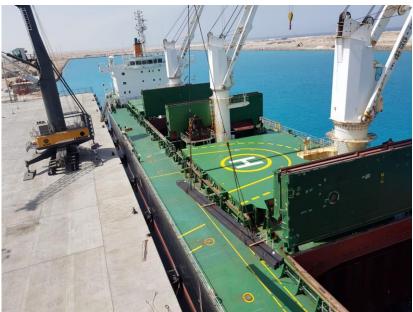

**AMSTEEL OPERATION REPORT** 



### M/V OLYMPIC PIONEER discharged successfully

Vessel Name : MV. OLYMPIC PIONEER

Cargo : Steel Billet

• Quantity : 53,442 Ton

Operation Start : 1515 08<sup>th</sup> of April 2018

Operation Finish : 1720 15<sup>th</sup> of April 2018

Vessel Berthing : 1145 08<sup>th</sup> of April 2018

Vessel Sailing : 2100 15<sup>th</sup> of April 2018

Equipment Used : 2 LHM 550 Mobile Harbor Cranes

Idle Duration : Non-stop Working

Hours Operated : 170 Hours

• Actual Performance : 314 Ton Per Hour / 7,544 Ton Per Day

Crane Productivity : % 99



#### **Vessel Berthing**







#### **Import Operation**















#### **Import Operation**















#### **Import Operation**















#### **Operation Completed**





**MV OLYPIC PIONEER discharged very successfully**