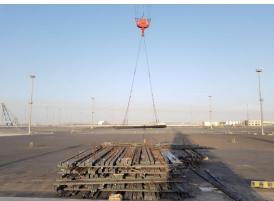

**AMSTEEL OPERATION REPORT** 



### M/V OLYMPIC PIONEER discharged successfully

Vessel Name : MV. OLYMPIC PIONEER

Cargo : Steel Billet

• Quantity : 53,442 Ton

Operation Start : 1515 08<sup>th</sup> of April 2018

Operation Finish : 1720 15<sup>th</sup> of April 2018

Vessel Berthing : 1145 08<sup>th</sup> of April 2018

Vessel Sailing : 2100 15<sup>th</sup> of April 2018

Equipment Used : 2 LHM 550 Mobile Harbor Cranes

Idle Duration : Non-stop Working

Hours Operated : 170 Hours

• Actual Performance : 314 Ton Per Hour / 7,544 Ton Per Day

Crane Productivity : % 99



#### **Vessel Berthing**







#### **Import Operation**















#### **Import Operation**















#### **Import Operation**















#### **Operation Completed**





**MV OLYPIC PIONEER discharged very successfully**