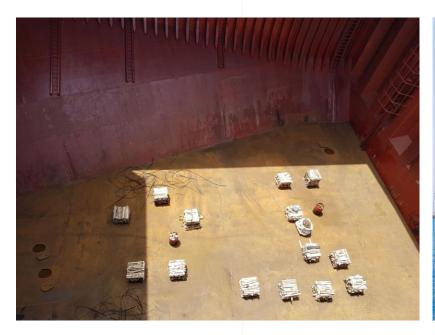

**AMSTEEL OPERATION REPORT** 



### M/V OLYMPIC PIONEER discharged successfully

Vessel Name : MV. OLYMPIC PIONEER

Cargo : Steel Billet

• Quantity : 53,442 Ton

Operation Start : 1515 08<sup>th</sup> of April 2018

Operation Finish : 1720 15<sup>th</sup> of April 2018

Vessel Berthing : 1145 08<sup>th</sup> of April 2018

Vessel Sailing : 2100 15<sup>th</sup> of April 2018

Equipment Used : 2 LHM 550 Mobile Harbor Cranes

Idle Duration : Non-stop Working

Hours Operated : 170 Hours

• Actual Performance : 314 Ton Per Hour / 7,544 Ton Per Day

Crane Productivity : % 99



#### **Vessel Berthing**







#### **Import Operation**















#### **Import Operation**















#### **Import Operation**















#### **Operation Completed**





**MV OLYPIC PIONEER discharged very successfully**