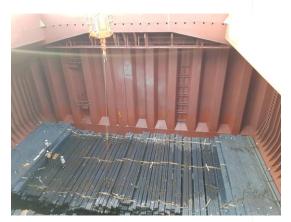

**AMSTEEL OPERATION REPORT** 



### M/V OLYMPIC PIONEER discharged successfully

Vessel Name : MV. OLYMPIC PIONEER

Cargo : Steel Billet

• Quantity : 53,442 Ton

Operation Start : 1515 08<sup>th</sup> of April 2018

Operation Finish : 1720 15<sup>th</sup> of April 2018

Vessel Berthing : 1145 08<sup>th</sup> of April 2018

Vessel Sailing : 2100 15<sup>th</sup> of April 2018

Equipment Used : 2 LHM 550 Mobile Harbor Cranes

Idle Duration : Non-stop Working

Hours Operated : 170 Hours

• Actual Performance : 314 Ton Per Hour / 7,544 Ton Per Day

Crane Productivity : % 99



#### **Vessel Berthing**







#### **Import Operation**















#### **Import Operation**















#### **Import Operation**















#### **Operation Completed**





**MV OLYPIC PIONEER discharged very successfully**