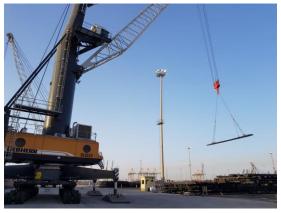

**AMSTEEL OPERATION REPORT** 



### M/V OLYMPIC PIONEER discharged successfully

Vessel Name : MV. OLYMPIC PIONEER

Cargo : Steel Billet

• Quantity : 53,442 Ton

Operation Start : 1515 08<sup>th</sup> of April 2018

Operation Finish : 1720 15<sup>th</sup> of April 2018

Vessel Berthing : 1145 08<sup>th</sup> of April 2018

Vessel Sailing : 2100 15<sup>th</sup> of April 2018

Equipment Used : 2 LHM 550 Mobile Harbor Cranes

Idle Duration : Non-stop Working

Hours Operated : 170 Hours

• Actual Performance : 314 Ton Per Hour / 7,544 Ton Per Day

Crane Productivity : % 99



#### **Vessel Berthing**







#### **Import Operation**















#### **Import Operation**















#### **Import Operation**















#### **Operation Completed**





**MV OLYPIC PIONEER discharged very successfully**