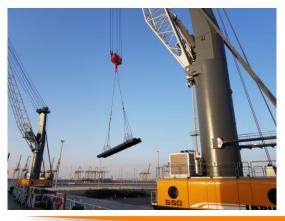

**AMSTEEL OPERATION REPORT** 



### M/V OLYMPIC PIONEER discharged successfully

Vessel Name : MV. OLYMPIC PIONEER

Cargo : Steel Billet

• Quantity : 53,442 Ton

Operation Start : 1515 08<sup>th</sup> of April 2018

Operation Finish : 1720 15<sup>th</sup> of April 2018

Vessel Berthing : 1145 08<sup>th</sup> of April 2018

Vessel Sailing : 2100 15<sup>th</sup> of April 2018

Equipment Used : 2 LHM 550 Mobile Harbor Cranes

Idle Duration : Non-stop Working

Hours Operated : 170 Hours

• Actual Performance : 314 Ton Per Hour / 7,544 Ton Per Day

Crane Productivity : % 99



#### **Vessel Berthing**







#### **Import Operation**















#### **Import Operation**















#### **Import Operation**















#### **Operation Completed**





**MV OLYPIC PIONEER discharged very successfully**